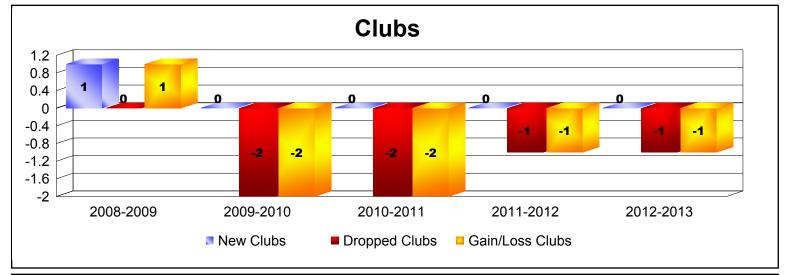

District 8 N As of June 2013 Cumulative

| Year      | New<br>Clubs | Dropped<br>Clubs | Gain/<br>Loss<br>Clubs | New<br>Members | Charter<br>Members | Reinstate<br>Members | Transfer<br>Members | Total<br>Member<br>Added | Total<br>Members<br>Dropped | Gain/<br>Loss<br>Members |
|-----------|--------------|------------------|------------------------|----------------|--------------------|----------------------|---------------------|--------------------------|-----------------------------|--------------------------|
| 2008-2009 | 1            | 0                | 1                      | 120            | 42                 | 2                    | 6                   | 170                      | -167                        | 3                        |
| 2009-2010 | 0            | -2               | -2                     | 120            | 0                  | 5                    | 2                   | 127                      | -172                        | -45                      |
| 2010-2011 | 0            | -2               | -2                     | 82             | 0                  | 4                    | 4                   | 90                       | -161                        | -71                      |
| 2011-2012 | 0            | -1               | -1                     | 95             | 0                  | 6                    | 1                   | 102                      | -153                        | -51                      |
| 2012-2013 | 0            | -1               | -1                     | 78             | 0                  | 3                    | 5                   | 86                       | -90                         | -4                       |
| Average   | 0            | -1               | -1                     | 99             | 8                  | 4                    | 4                   | 115                      | -149                        | -34                      |