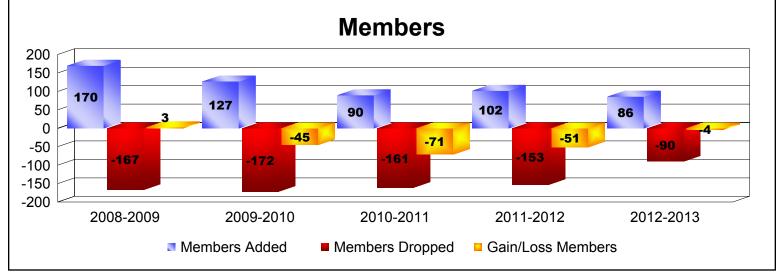

District 8 N As of June 2013 Cumulative

| Year      | New<br>Clubs | Dropped<br>Clubs | Gain/<br>Loss<br>Clubs | New<br>Members | Charter<br>Members | Reinstate<br>Members | Transfer<br>Members | Total<br>Member<br>Added | Total<br>Members<br>Dropped | Gain/<br>Loss<br>Members |
|-----------|--------------|------------------|------------------------|----------------|--------------------|----------------------|---------------------|--------------------------|-----------------------------|--------------------------|
| 2008-2009 | 1            | 0                | 1                      | 120            | 42                 | 2                    | 6                   | 170                      | -167                        | 3                        |
| 2009-2010 | 0            | -2               | -2                     | 120            | 0                  | 5                    | 2                   | 127                      | -172                        | -45                      |
| 2010-2011 | 0            | -2               | -2                     | 82             | 0                  | 4                    | 4                   | 90                       | -161                        | -71                      |
| 2011-2012 | 0            | -1               | -1                     | 95             | 0                  | 6                    | 1                   | 102                      | -153                        | -51                      |
| 2012-2013 | 0            | -1               | -1                     | 78             | 0                  | 3                    | 5                   | 86                       | -90                         | -4                       |
| Average   | 0            | -1               | -1                     | 99             | 8                  | 4                    | 4                   | 115                      | -149                        | -34                      |